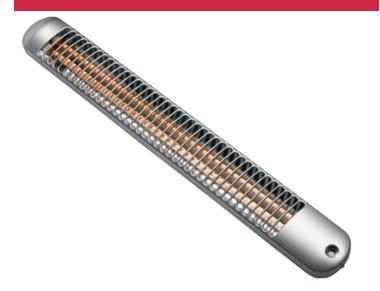

## Product Description

IRXE infrared wall heater is a safe, practical source of heat in bathrooms, kitchens and work areas—anywhere where fast localised heating is required

## Key Features

- Choice of heat outputs (0.6/1.2kW)
- Designed to provide rapid beamed warmth
- All models have adjustable beam angle to direct heat where it's needed
- IP24 rated
- Pull cord operation
- Silver grey finish

## IRXE Infrared Heater

|                 | Technical Details                                                                                             |
|-----------------|---------------------------------------------------------------------------------------------------------------|
| Controls        | Half Heat/Full Heat/Off                                                                                       |
| UI              | Pull-cord mechanical switch: half-heat/full-heat/off                                                          |
| Construction    | Durable epoxy-polyester powder coated<br>steel rear casing (Pantone 422C) with<br>anodised steel front casing |
| Element         | Quartz element                                                                                                |
| Installation    | Supplied with wall mounting bracket. Reflector angle adjustable on installation and lockable                  |
| Safety          | No cut-out on-board. Protection via RCD                                                                       |
| IP Rating       | IP24                                                                                                          |
| Supply          | 1.3 metres fitted, 3 core for fused spur installation, 1/N/PE ~230-240V, 50Hz Class I, with earth wire        |
| Colour / Finish | Silver grey                                                                                                   |