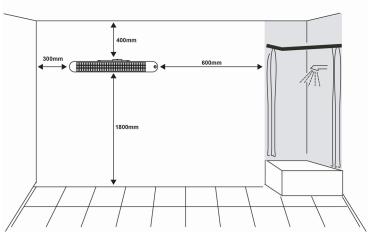

## Product Description

IRXE infrared wall heater is a safe, practical source of heat in bathrooms, kitchens and work areas—anywhere where fast localised heating is required

## Key Features

- Choice of heat outputs (0.6/1.2kW)
- Designed to provide rapid beamed warmth
- All models have adjustable beam angle to direct heat where it's needed
- IP24 rated
- Pull cord operation
- Silver grey finish