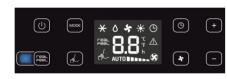

### NEW LED DISPLAY with CLI

Innovative LED display, designed to provide an immediate feedback about comfort status, thanks to the CLI - Comfort Light Indicator - system