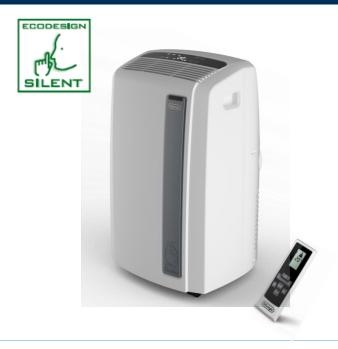

# DE'LONGHI COMFORT

## PAC AN112 Silent

AIR-TO-AIR PORTABLE CONDITIONERS

- Maximum cooling capacity 11.000 Btu/h\*
- Energy Efficiency Class: A+
- R290 propane gas: natural refrigerant gas, non-toxic, eco-friendly and offering also energy savings
- REAL FEEL TECHNOLOGY: unique De' Longhi technology, enabling PAC to act AUTOMATICALLY on temperature and relative humidity simultaneously, to reach optimal comfort and keep it over time
- Fan function
- Dehumidifying function
- Exclusive condensate recirculation system
- 3 fan speed to have the maximum power or the minimum noise level
- NewLED control panel, featuring dedicated CLI -Comfort Light Indicator - system
- Remote control allows an easy use of all the features of the appliance
- 24 h electronic timer and thermostat
- Handles and castors for easy transportation